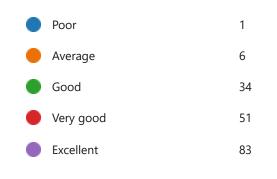

Satyavart Dwivedi



# 11. Quality of the course curriculum (0 point)





# 12. Infrastructure and Lab facilities (0 point)

| Poor      | 7  |
|-----------|----|
| Average   | 19 |
| Good      | 40 |
| Very good | 50 |
| Excellent | 59 |



# 13. Easy availability of study materials (0 point)

| Poor      | 2  |
|-----------|----|
| Average   | 17 |
| Good      | 36 |
| Very good | 50 |
| Excellent | 70 |
|           |    |







# 14. Faculty (0 point)



# 15. Whether curriculum has encouraged to take higher studies in the interest (0 point) areas



# 16. Whether course duration was sufficient to complete the curriculum (0 point)



Satyavart Dwivedi



# 17. Significance of course(s) in relation to your current job (0 point)





# 18. Overall rating of the university (0 point)





#### 19. Any suggestions (0 point)

95 Responses Latest Responses
"No"
"No"
"No suggestion "