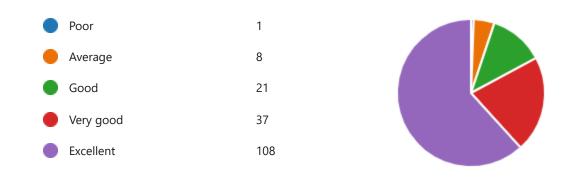

ou have learnt in the University in relation to your current job/occupation?

(0 point)





10. Opportunity for developing skills in the curriculum (0 point)

| • I | Poor      | 8  |
|-----|-----------|----|
| • / | Average   | 20 |
|     | Good      | 35 |
| • ' | Very good | 52 |
| • i | Excellent | 60 |
| _   | , -       |    |



Satyavart Dwivedi



# 11. Quality of the course curriculum (0 point)





# 12. Infrastructure and Lab facilities (0 point)

| Poor      | 7  |
|-----------|----|
| Average   | 19 |
| Good      | 40 |
| Very good | 50 |
| Excellent | 59 |



# 13. Easy availability of study materials (0 point)

| Poor      | 2  |
|-----------|----|
| Average   | 17 |
| Good      | 36 |
| Very good | 50 |
| Excellent | 70 |
|           |    |







# 14. Faculty (0 point)



# 15. Whether curriculum has encouraged to take higher studies in the interest (0 point) areas



# 16. Whether course duration was sufficient to complete the curriculum (0 point)



Satyavart Dwivedi



# 17. Significance of course(s) in relation to your current job (0 point)





# 18. Overall rating of the university (0 point)





#### 19. Any suggestions (0 point)

95 Responses Latest Responses
"No"
"No"
"No suggestion "