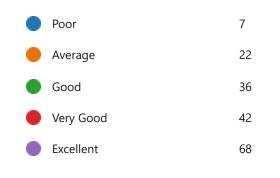

174

Responses

Latest Responses

"2021"

"2021"

"2021"



(S.K. Singh) Registrar Banda University of Agriculture & Technology Banda-210001

4. Course/ Degree Programme (0 point)

Latest Responses

"BSc(Hons) Forestry "

"BSc(Hons) Forestry "

"BSc.(hon.) forestry "

5. Email ID (0 point)

175 Responses Latest Responses
"gabhishekkumar573@gmail.com"
"gabhishekkumar573@gmail.com"
"adhaymishra1@gmail.com"

6. Mobile Number (0 point)

175 Responses Latest Responses
"9696135397"
"9696135397"
"7408524361"

7. Provision of sufficient choices for the students in selecting courses (0 point)



Satyavart Dwivedi



8. Availability of Interdisciplinary courses (0 point)



9. How do you rate the courses that you have learnt in the University in relation to your current job/occupation?

(0 point)





10. Opportunity for developing skills in the curriculum (0 point)

| • I | Poor      | 8  |
|-----|-----------|----|
| • / | Average   | 20 |
|     | Good      | 35 |
| • ' | Very good | 52 |
| • i | Excellent | 60 |
| _   | , -       |    |



Satyavart Dwivedi



# 11. Quality of the course curriculum (0 point)





# 12. Infrastructure and Lab facilities (0 point)

| Poor      | 7  |
|-----------|----|
| Average   | 19 |
| Good      | 40 |
| Very good | 50 |
| Excellent | 59 |



# 13. Easy availability of study materials (0 point)

| Poor      | 2  |
|-----------|----|
| Average   | 17 |
| Good      | 36 |
| Very good | 50 |
| Excellent | 70 |
|           |    |







# 14. Faculty (0 point)



# 15. Whether curriculum has encouraged to take higher studies in the interest (0 point