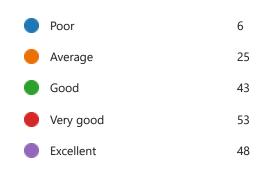

2 |
| • i | Excellent | 60 |
| _   | , -       |    |



Satyavart Dwivedi



# 11. Quality of the course curriculum (0 point)





# 12. Infrastructure and Lab facilities (0 point)

| Poor      | 7  |
|-----------|----|
| Average   | 19 |
| Good      | 40 |
| Very good | 50 |
| Excellent | 59 |



# 13. Easy availability of study materials (0 point)

| Poor      | 2  |
|-----------|----|
| Average   | 17 |
| Good      | 36 |
| Very good | 50 |
| Excellent | 70 |
|           |    |







# 14. Faculty (0 point)



# 15. Whether curriculum has encouraged to take higher studies in the interest (0 point) areas



# 16. Whether course duration was sufficient to complete the curriculum (0 point)



Satyavart Dwivedi



# 17. Significance of course(s) in relation to your current job (0 point)





# 18. Overall rating of the university (0 point)





#### 19. Any suggestions (0 point)

95 Responses Latest Responses
"No"
"No"
"No suggestion "