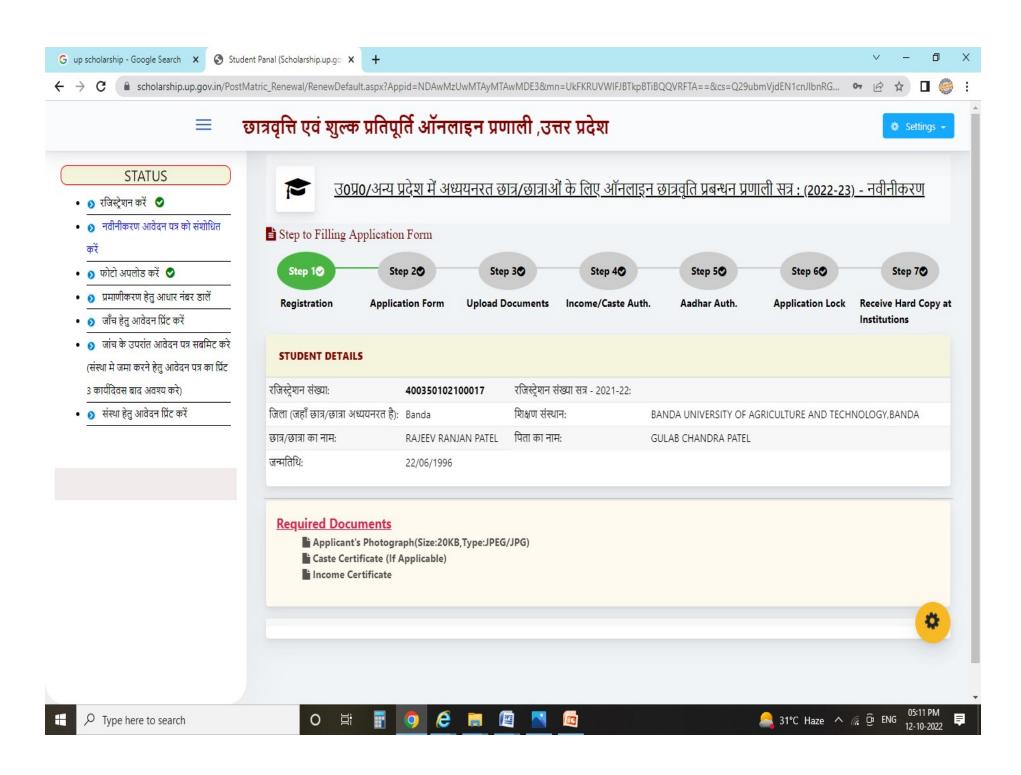

# **Application Renewal Process**

CHANGE PASSWORD LOG OUT

छात्र/छात्रा द्वारा दशमोत्तर छात्रवृत्ति व शुल्क प्रतिपूर्ति (नवीनीकरण) हेतु ऑनलाइन भरे गए विवरण को स्वयं जांचने हेतु सत्र-

छाप तारीख:- 12/10/2022 यह प्रिंट शिक्षण संस्था में जमा करने हेतु मान्य नहीं है।

#### रजिस्टेशन विवरण जनपद का नाम: BANDA शिक्षण संस्थान का नाम : BANDA UNIVERSITY OF AGRICULTURE AND TECHNOLOGY,BANDA रजिस्ट्रेशन संख्याः 400350102100017 RAJEEV RANJAN PATEL छात्र / छात्रा का नाम: छात्रा का परवर्तित नाम यदि हो: पिता / पति का नाम: GULAB CHANDRA PATEL माता का नाम: MANJU PATEL धर्मः Hindu अन्य पिछडा वर्ग (अल्प संख्यक पिछडे वर्ग को छोडकर) वर्ग/जाति समूह: जन्मतिथि: 22/06/1996 लिंग: MALE 9125100606 . 05422581728 मोबाइल, दूरभाष नं0: ईमेल rrp1006@gmail.com हाईस्कुल उत्तीर्ण करने का वर्ष हाईस्कुल बोर्ड CBSE 2011 विश्वविद्यालय/सँस्था का नाम व पता. R S CONVENT SCHOOL हाईस्कूल बोर्ड का अनुक्रमांक 5238201 जहाँ से हाई स्कूल उत्तीर्ण की हो LEDHUPUR VARANASI