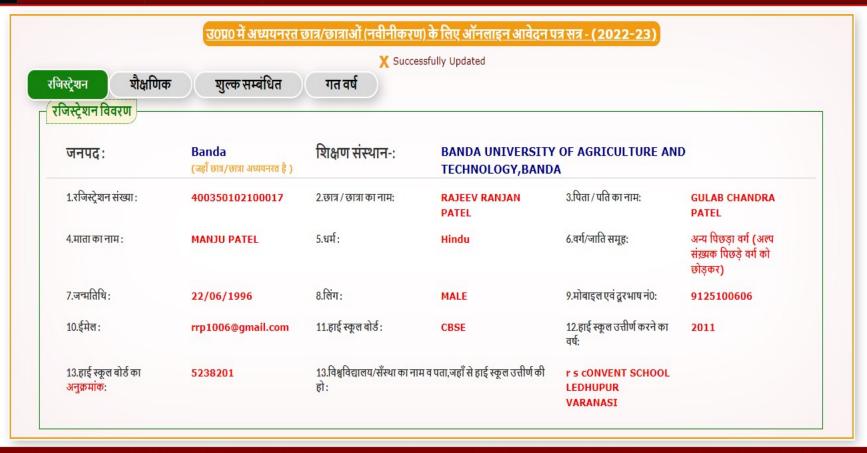

#### रजिस्टेशन विवरण जनपद का नाम: BANDA शिक्षण संस्थान का नाम : BANDA UNIVERSITY OF AGRICULTURE AND TECHNOLOGY,BANDA रजिस्ट्रेशन संख्याः 400350102100017 RAJEEV RANJAN PATEL छात्र / छात्रा का नाम: छात्रा का परवर्तित नाम यदि हो: पिता / पति का नाम: GULAB CHANDRA PATEL माता का नाम: MANJU PATEL धर्मः Hindu अन्य पिछडा वर्ग (अल्प संख्यक पिछडे वर्ग को छोडकर) वर्ग/जाति समूह: जन्मतिथि: 22/06/1996 लिंग: MALE 9125100606 . 05422581728 मोबाइल, दूरभाष नं0: ईमेल rrp1006@gmail.com हाईस्कुल उत्तीर्ण करने का वर्ष हाईस्कुल बोर्ड CBSE 2011 विश्वविद्यालय/सँस्था का नाम व पता. R S CONVENT SCHOOL हाईस्कूल बोर्ड का अनुक्रमांक 5238201 जहाँ से हाई स्कूल उत्तीर्ण की हो LEDHUPUR VARANASI