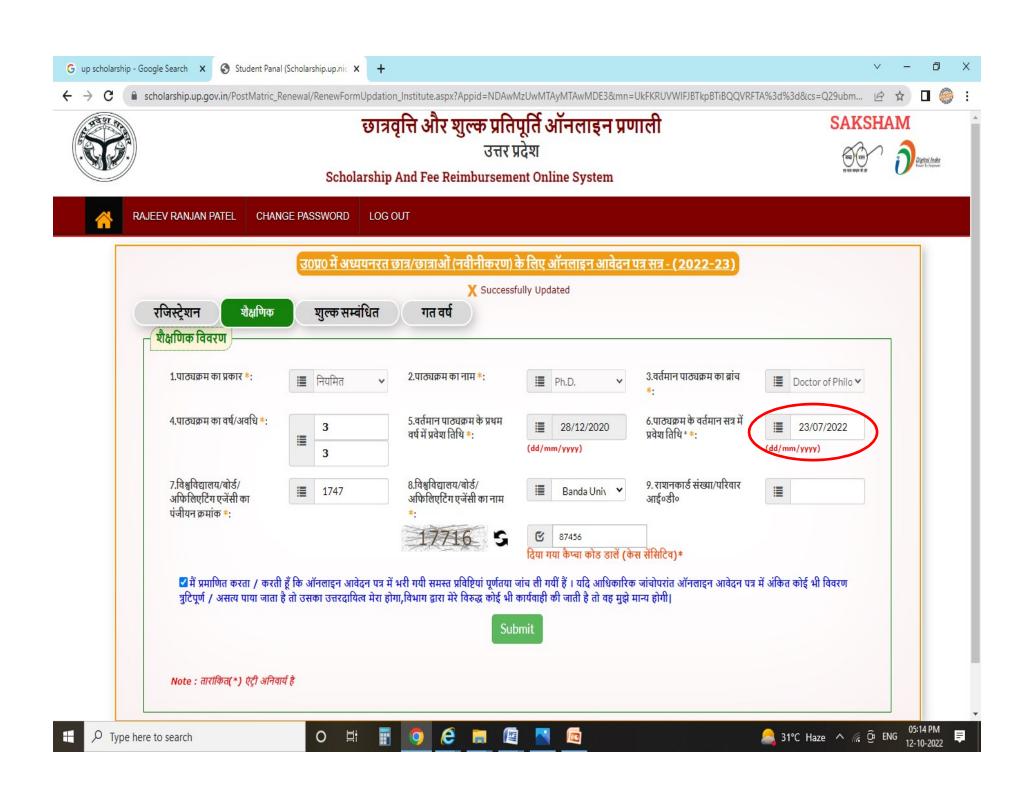

| -शक्षाणक विवरण                                                              |                                    |                                                     |                                                           |  |  |
|-----------------------------------------------------------------------------|------------------------------------|-----------------------------------------------------|-----------------------------------------------------------|--|--|
| 1-पाठ्यक्रम का नाम:                                                         | PH.D.                              |                                                     |                                                           |  |  |
| 2-पाठ्यक्रम का ब्रांच:                                                      | DOCTOR OF PHILOSOPHY (AGRICULTURE) |                                                     |                                                           |  |  |
| 3-पाठ्यक्रम का प्रकार:                                                      | नियमित                             | 4-कक्षा का वर्ष एवं अवधि:                           | 3,3                                                       |  |  |
| 5-प्रवेश लेटरल(Lateral) इंट्री के<br>आधार पर है                             | NO                                 | 6-आवासीय / दिवा छात्र:                              | आवासीय छात्र                                              |  |  |
| 7-पाठ्यक्रम के प्रथम वर्ष में प्रवेश<br>तिथि:                               | 28/12/2020                         | 8-पाठ्यक्रम के वर्तमान सत्र में प्रवेश<br>तिथि:     | 23/07/2022                                                |  |  |
| 9-विश्वविद्यालय/बोर्ड/एफिलिएटिंग<br>एजेंसी में पंजीयन क्रमांक               | 1747                               | 10-विश्वविद्यालय/बोर्ड/एफिलिएटिंग<br>एजेंसी का नाम: | Banda University of<br>Agriculture & Technology,<br>Banda |  |  |
| 11-क्या व्यवसायिक पाठ्यक्रम में प्रवेश<br>कक्षा 12 के अंको/मेरिट के आधार पर |                                    | 12-पाठ्यक्रम की पात्रताः                            | परास्नातक,MASTER OF<br>SCIENCE IN                         |  |  |